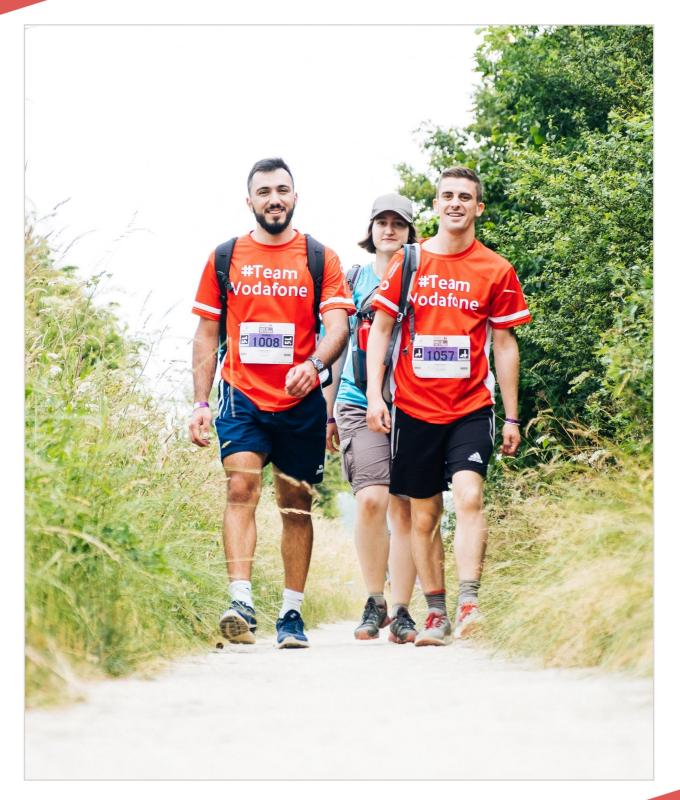

## INTRODUCTION WELCOME FROM VODAFONE FOUNDATION

Thank you for signing up to be part of #TeamVodafone in this year's Race to the King. We're so happy you've dusted off your hiking shoes and you're donning your red t-shirts in aid of our #YourPlanet campaign, supporting two incredible charity partners: Tusk and The Ocean Cleanup, using technology to protect the world we live, love and breathe.

#### **#TEAMVODAFONE AREA**

Vodafone

Foundation

We have a dedicated Vodafone area which will be where the Foundation team are based. If you haven't done so already, you can pick up your kit here, as well as getting involved with the team photo pre-race. It's also a great place to meet up with and relax with your fellow team mates over a beer in the evening and once you've completed your Epic Challenge! The team Vodafone area will be located just outside of the large stretch tent near the start/finish line.