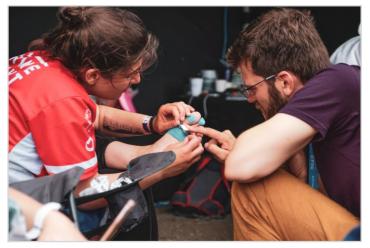

#### BLISTERS

Please bring plenty of blister treatment with you and carry it on the route. The medical teams on the event are there to treat more serious medical cases. There are a number of ways to prevent and manage blisters: click <u>here</u> on how to treat them from foot care specialists, Profeet.