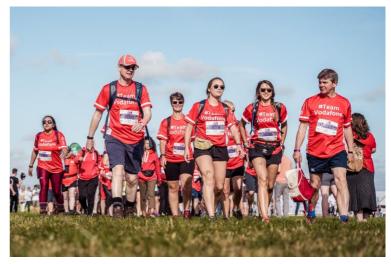

## INTRODUCTION WELCOME FROM VODAFONE FOUNDATION

Thank you for signing up to be part of #TeamVodafone in this year's Race to the King. We're so happy you've dusted off your hiking shoes and you're donning your red t-shirts in aid of our #YourPlanet campaign, supporting two incredible charity partners: Tusk and The Ocean Cleanup, using technology to protect the world we live, love and breathe.

Please join the team at the Vodafone Foundation tent at the start line and we'll be there to welcome you in at Basecamp on Saturday evening. Huge good luck from all of us at Vodafone Foundation - we can't wait to see you there!

#### **#TEAMVODAFONE AREA**

Vodafone

Foundation

We have a dedicated Vodafone area which will be where the Foundation team are based. If you haven't done so already, you can pick up your kit here, as well as getting involved with the team photo pre-race. It's also a great place to meet up with and relax with your fellow team mates over a beer in the evening and once you've completed your Epic Challenge! The team Vodafone area will be located just outside of the large stretch tent near the start/finish line.