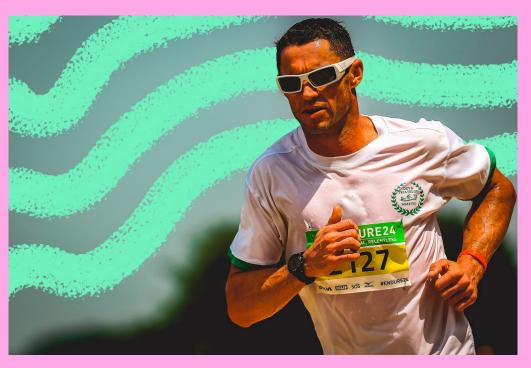

### **GRAPHIC APPLICATION**

Playful applications like these can be added to images as an overlay to further communicate the vibrance and energy of our Endure24 events. These can be created in Photoshop, using the Round Sketch Ballpoint Pen tool at 105px. Be sure to use a colour from the Endure specific colour palette. Use these graphic applications cautiously, being mindful not to cover any faces of participants, or words and event information.