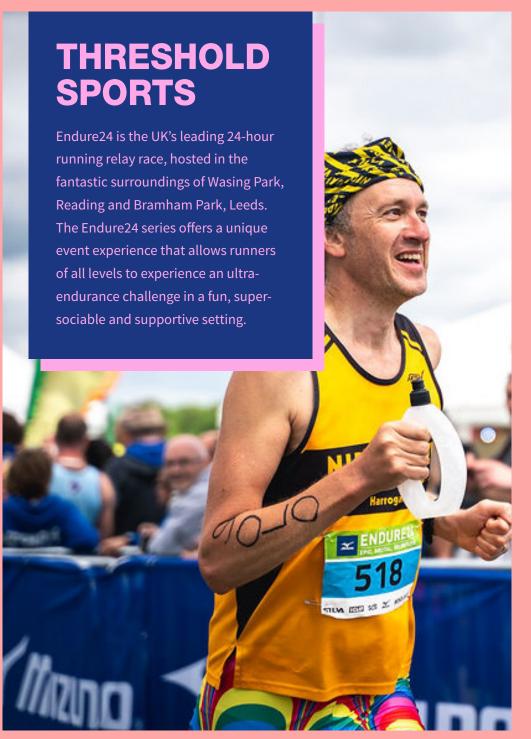

#### **THRESHOLD SPORTS**

Endure24 is the UK's leading 24-hour running relay race, hosted in the fantastic surroundings of Wasing Park, Reading and Bramham Park, Leeds. The Endure24 series offers a unique event experience that allows runners of all levels to experience an ultra-endurance challenge in a fun, super-sociable and supportive setting.

### **GRAPHIC APPLICATION**

Playful applications like these can be added to images as an overlay to further communicate the vibrance and energy of our Endure24 events. These can be created in Photoshop, using the Round Sketch Ballpoint Pen tool at 105px. Be sure to use a colour from the Endure specific colour palette. Use these graphic applications cautiously, being mindful not to cover any faces of participants, or words and event information.