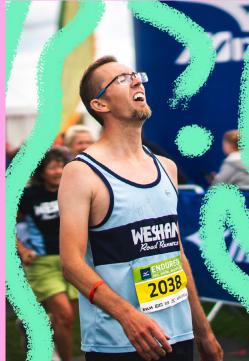

### **GRAPHIC APPLICATION**

Playful applications like these can be added to images as an overlay to further communicate the vibrance and energy of our Endure24 events. These can be created in Photoshop, using the Round Sketch Ballpoint Pen tool at 105px. Be sure to use a colour from the Endure specific colour palette. Use these graphic applications cautiously, being mindful not to cover any faces of participants, or words and event information.