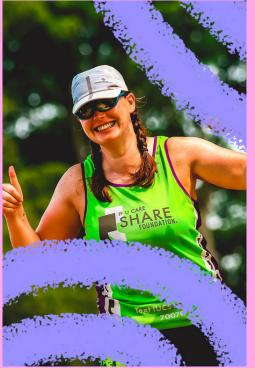

### **GRAPHIC APPLICATION**

Playful applications like these can be added to images as an overlay to further communicate the vibrance and energy of our Endure24 events. These can be created in Photoshop, using the Round Sketch Ballpoint Pen tool at 105px. Be sure to use a colour from the Endure specific colour palette. Use these graphic applications cautiously, being mindful not to cover any faces of participants, or words and event information.