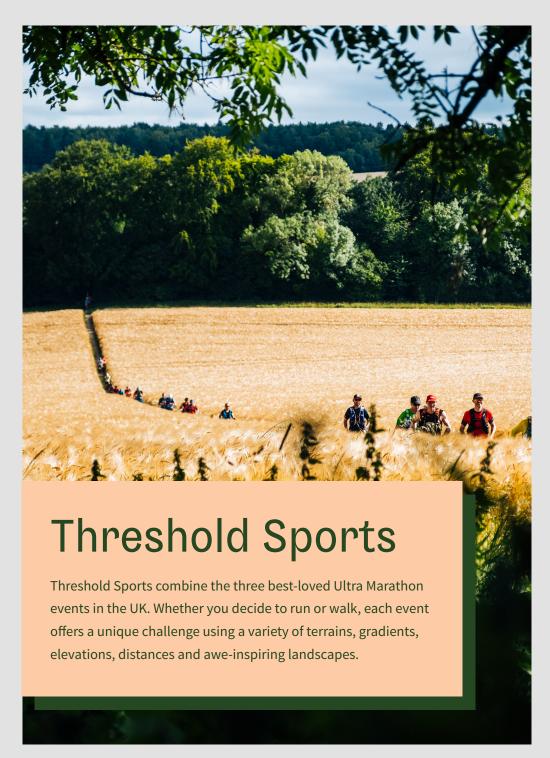

### Threshold Sports

Threshold Sports combine the three best-loved Ultra Marathon events in the UK. Whether you decide to run or walk, each event offers a unique challenge using a variety of terrains, gradients, elevations, distances and awe-inspiring landscapes.