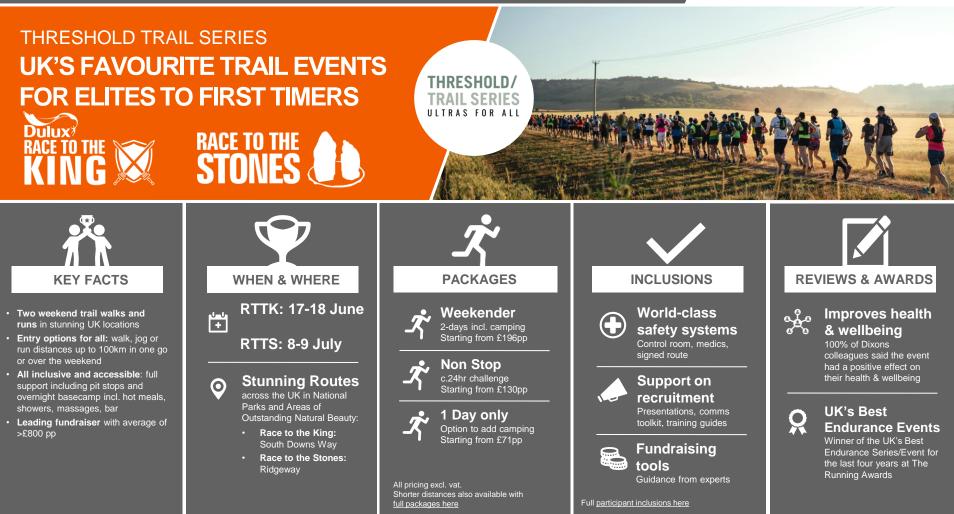

## HEINEKEN ENDURE24 GLASTONBURY FOR RUNNERS: UK'S LEADING 24 HR CHALLENGE DESIGNED FOR SUPER SOCIAL TEAMS OR SOLO RUNNERS

**KEY FACTS** WHEN & WHERE PACKAGES INCLUSIONS **REVIEWS & AWARDS** Wasing Park, World-class • A 24-hour solo or team relay race Team ക്ക Team bonding  $oldsymbol{0}$ run over 5-mile trail loops on Reading 2 – 12 members "Doing a team relay safety systems stunning private estates Starting from £55pp together over 24 hours 10-11 June Control room. medics. creates an incredible bond • Multiple entry options from one 5signed course and sense of camaraderie", mile lap to >100 miles for a solo Branham Park, Solo 2021 participant  $\bigcirc$ Support on Starting from £96pp Runners and support teams camp Leeds all weekend with the run from recruitment 24-25 June midday Saturday to midday Sunday **UK's Best New** Presentations, comms 2 toolkit, training guides · Mass camp allows extended Event contact time and leads to fantastic Winner of the UK's Best Fundraising atmosphere throughout the event New Event at The Running tools Awards 2019 · Ideal regional option with access to Guidance from experts the North and South of the UK All pricing excl. vat. Glamping packages also available with Full participant inclusions here full packages here