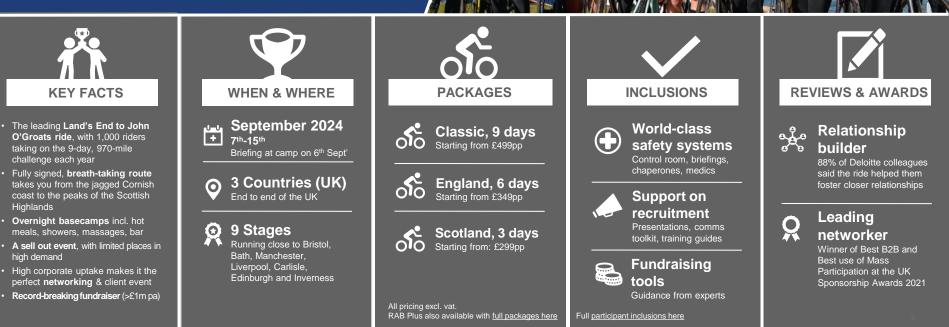

## HEINEKEN ENDURE24 GLASTONBURY FOR RUNNERS: UK'S LEADING 24 HR CHALLENGE DESIGNED FOR SUPER SOCIAL TEAMS OR SOLO RUNNERS

**KEY FACTS** WHEN & WHERE PACKAGES INCLUSIONS **REVIEWS & AWARDS** Wasing Park, World-class • A 24-hour solo or team relay race Team ക്ക Team bonding  $oldsymbol{0}$ run over 5-mile trail loops on Reading 2 – 12 members "Doing a team relay safety systems stunning private estates Starting from £55pp together over 24 hours 10-11 June Control room. medics. creates an incredible bond • Multiple entry options from one 5signed course and sense of camaraderie", mile lap to >100 miles for a solo Branham Park, Solo 2021 participant  $\bigcirc$ Support on Starting from £96pp Runners and support teams camp Leeds all weekend with the run from recruitment 24-25 June midday Saturday to midday Sunday **UK's Best New** Presentations, comms 2 toolkit, training guides · Mass camp allows extended Event contact time and leads to fantastic Winner of the UK's Best Fundraising atmosphere throughout the event New Event at The Running tools Awards 2019 · Ideal regional option with access to Guidance from experts the North and South of the UK All pricing excl. vat. Glamping packages also available with Full participant inclusions here full packages here